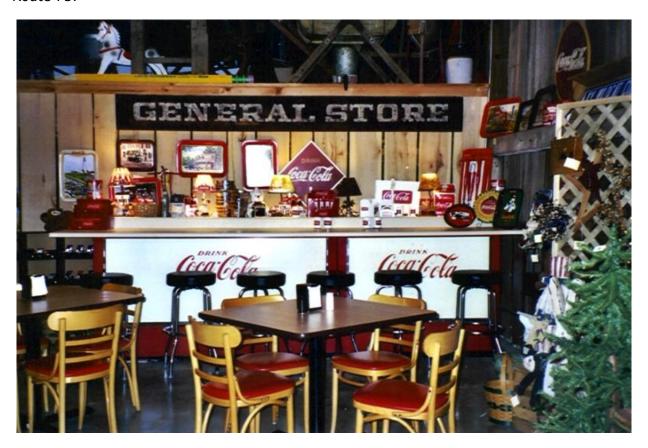

#### **Other Features**

Coca Cola Center --- Unique Gift Items Ohio State University (OSU) Specialty Gifts Warm Glow and Swan Creek Candles Home Décor Handmade Craft Items Antique Items