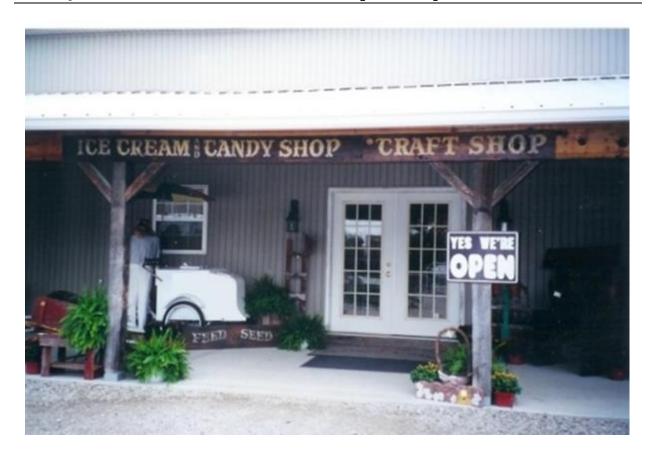

### **Deli, Ice Cream and Candy Shop**

This barn was originally built in Trenton and owned by a friend of Tom's dad. We moved it to this location to save it from destruction; it was an obstacle as Clara Drive was connected to Route 73.