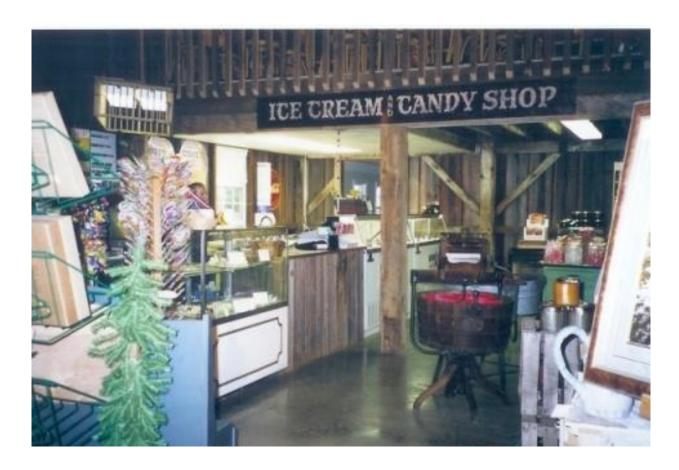

#### **Ice Cream Treats**

Hershey's Premium Ice Cream

Sundaes---Including Specialty Sundaes throughout the season Shakes and Malts, Hand dipped Banana Splits Floats---Root Beer & Cream Soda Hand dipped Quarts

#### **Candy Shop Features**

Homemade fudge, bark, caramels (in season) Old fashioned candies, kids' favorites Amish Chocolates Bulk Candies